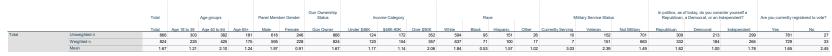

### Q1: Right now, do you think the nation's economy is getting better, getting worse, or staying the same? BY Total + Age groups + Panel Member Gender + Gun Ownership Status + Income Category + Race + Military Service Status + In politics, as of today, do you consider yourself a Republican, a Democrat, or an Independent? + Are you currently registered to vote?

|                  |              | Total |              | Age groups   |         | Panel Mem | ber Gender | Gun       | Dwnership Status        |         | In          | come Category | ,          |       |       | Race     |       | м                 | litary Service Status | 1            | In politics, as of<br>Republican, a | today, do you cons<br>Democrat, or an Ir | sider yourself a<br>ndependent? | Are you currently reg | istered to vote? |
|------------------|--------------|-------|--------------|--------------|---------|-----------|------------|-----------|-------------------------|---------|-------------|---------------|------------|-------|-------|----------|-------|-------------------|-----------------------|--------------|-------------------------------------|------------------------------------------|---------------------------------|-----------------------|------------------|
|                  |              | Total | Age 18 to 39 | Age 40 to 64 | Age 65+ | Male      | Female     | Gun Owner | Gun in the<br>Household | Neither | Under \$48K | \$48K-90K     | Over \$90K | White | Black | Hispanic | Other | Currently Serving | Veteran               | Not Military | Republican                          | Democrat                                 | Independent                     | Yes                   | No               |
| Total            | Unweighted n | 3079  | 1338         | 1115         | 626     | 1559      | 1482       | 1093      | 397                     | 1557    | 581         | 604           | 1014       | 1868  | 434   | 648      | 129   | 15                | 283                   | 2761         | 732                                 | 1135                                     | 937                             | 2642                  | 210              |
|                  | Weighted n   | 3076  | 1165         | 1291         | 620     | 1456      | 1582       | 1031      | 422                     | 1582    | 627         | 545           | 1008       | 2086  | 367   | 526      | 97    | 11                | 272                   | 2773         | 795                                 | 1087                                     | 917                             | 2566                  | 246              |
|                  | Mean         | 1.98  | 2.11         | 1.97         | 1.77    | 1.92      | 2.03       | 1.99      | 1.99                    | 1.97    | 2.07        | 1.92          | 1.90       | 1.96  | 2.00  | 2.06     | 1.92  | 2.31              | 1.86                  | 1.99         | 2.13                                | 1.77                                     | 2.04                            | 1.96                  | 2.23             |
|                  | Std Dev      | 0.71  | 0.66         | 0.71         | 0.75    | 0.73      | 0.69       | 0.65      | 0.68                    | 0.76    | 0.66        | 0.71          | 0.76       | 0.71  | 0.74  | 0.68     | 0.69  | 0.49              | 0.69                  | 0.71         | 0.42                                | 0.85                                     | 0.70                            | 0.72                  | 0.62             |
| Getting better   |              | 804   | 198          | 346          | 260     | 448       | 348        | 220       | 100                     | 480     | 115         | 161           | 346        | 571   | 101   | 106      | 27    | -                 | 86                    | 714          | 25                                  | 548                                      | 211                             | 714                   | 26               |
|                  |              | 26.1% | 17.0%        | 26.8%        | 41.9%   | 30.8%     | 22.0%      | 21.4%     | 23.6%                   | 30.4%   | 18.4%       | 29.6%         | 34.4%      | 27.4% | 27.4% | 20.1%    | 27.6% |                   | 31.8%                 | 25.7%        | 3.1%                                | 50.4%                                    | 23.0%                           | 27.8%                 | 10.5%            |
| Getting worse    |              | 1522  | 639          | 640          | 243     | 674       | 830        | 597       | 229                     | 668     | 351         | 267           | 416        | 1022  | 165   | 283      | 51    | 8                 | 136                   | 1366         | 643                                 | 242                                      | 462                             | 1231                  | 138              |
|                  |              | 49.5% | 54.8%        | 49.6%        | 39.1%   | 46.3%     | 52.5%      | 57.9%     | 54.1%                   | 42.2%   | 56.0%       | 48.9%         | 41.3%      | 49.0% | 45.0% | 53.9%    | 52.7% | 68.9%             | 50.2%                 | 49.3%        | 80.9%                               | 22.2%                                    | 50.4%                           | 48.0%                 | 55.9%            |
| Staying the same |              | 750   | 328          | 304          | 118     | 334       | 403        | 214       | 94                      | 434     | 161         | 117           | 246        | 493   | 101   | 137      | 19    | 3                 | 49                    | 693          | 127                                 | 298                                      | 244                             | 621                   | 83               |
|                  |              | 24.4% | 28.2%        | 23.6%        | 19.0%   | 22.9%     | 25.5%      | 20.7%     | 22.3%                   | 27.4%   | 25.6%       | 21.5%         | 24.4%      | 23.6% | 27.5% | 26.0%    | 19.7% | 31.1%             | 18.0%                 | 25.0%        | 16.0%                               | 27.4%                                    | 26.6%                           | 24.2%                 | 33.6%            |